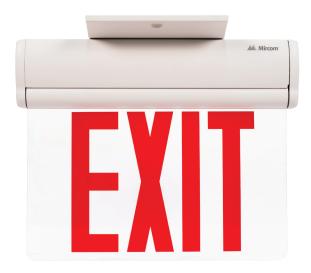

## **EL-7008R** Edge-Lit LED Exit Sign

| FEATURES      |             |
|---------------|-------------|
| Power (W)     | 3 W         |
| Lamp Type     | SMD LED     |
| Input Voltage | 120/277 VAC |
| Frequency     | 60 Hz       |
| LED Type      | SMD LED     |
| Battery Type  | Ni-cd       |
| Working Time  | 90 Minutes  |
| Charging Time | 15-24 Hours |

## DESCRIPTION

- Injection-molded thermoplastic ABS housing
- UL-94V-0 flame rating, fire-retardant
- Wall and ceiling mounting
- Input Voltage: 120/277VAC 60Hz
- Super bright LED
- Nickel Cadmium Battery
- Test switch and charge indicator light
- Overcharge & Over-discharge protection
- Backup time: ≥90 minutes
- Conversion time: <0.2 second
- IP Class: IP20
- Operating Temperature: 0 °C ~ 40 °C