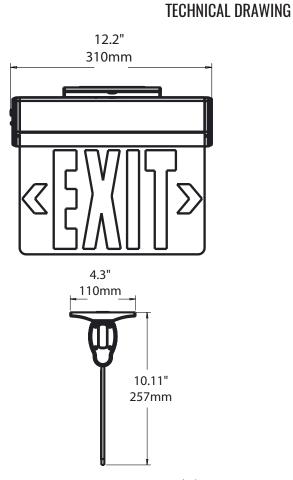

## **EL-7008R** Edge-Lit LED Exit Sign

| FEATURES      |             |
|---------------|-------------|
| Power (W)     | 3 W         |
| Lamp Type     | SMD LED     |
| Input Voltage | 120/277 VAC |
| Frequency     | 60 Hz       |
| LED Type      | SMD LED     |
| Battery Type  | Ni-cd       |
| Working Time  | 90 Minutes  |
| Charging Time | 15-24 Hours |

## DESCRIPTION

- Injection-molded thermoplastic ABS housing
- UL-94V-0 flame rating, fire-retardant
- Wall and ceiling mounting
- Input Voltage: 120/277VAC 60Hz
- Super bright LED
- Nickel Cadmium Battery
- Test switch and charge indicator light
- Overcharge & Over-discharge protection
- Backup time: ≥90 minutes
- Conversion time: <0.2 second
- IP Class: IP20
- Operating Temperature: 0 °C ~ 40 °C