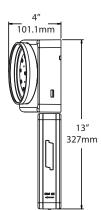

## TECHNICAL DRAWING

## **EL-7011R\*** LED Exit Sign Twin Spot Combo

| FEATURES      |             |
|---------------|-------------|
| Power (W)     | 6 W         |
| Lamp Type     | 2x2 W LED   |
| Input Voltage | 120/277 VAC |
| Frequency     | 60 Hz       |
| LED Type      | SMD LED     |
| Battery Type  | Ni-cd       |
| Working Time  | 90 Minutes  |
| Charging Time | 15-24 Hours |