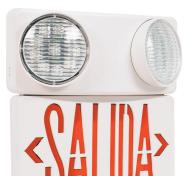

--------------|-------------|
| Power (W)     | 6 W         |
| Lamp Type     | 2x2 W LED   |
| Input Voltage | 120/277 VAC |
| Frequency     | 60 Hz       |
| LED Type      | SMD LED     |
| Battery Type  | Ni-cd       |
| Working Time  | 90 Minutes  |
| Charging Time | 15-24 Hours |



## DESCRIPTION

- Injection-molded thermoplastic ABS housing
- UL-94V-0 flame rating, fire-retardant
- Wall and ceiling mounting
- Input Voltage: 120/277VAC 60Hz
- 2x2W lamps for emergency mode
- Nickel Cadmium Battery
- Test switch and charge indicator light
- Overcharge & Over-discharge protection
- Backup time: ≥90 minutes
- Conversion time: <0.2 second
- IP Class: IP20
- Insulation: II, Range: 80m2
- Operating Temperature: 0 °C ~ 40 °C

## **INCLUDED PICTOGRAMS**

\*Available in Spanish EL-7011RS







## TECHNICAL DRAWING