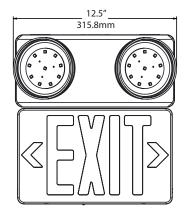

## TECHNICAL DRAWING

## **EL-7011R\*** LED Exit Sign Twin Spot Combo

| FEATURES      |             |
|---------------|-------------|
| Power (W)     | 6 W         |
| Lamp Type     | 2x2 W LED   |
| Input Voltage | 120/277 VAC |
| Frequency     | 60 Hz       |
| LED Type      | SMD LED     |
| Battery Type  | Ni-cd       |
| Working Time  | 90 Minutes  |
| Charging Time | 15-24 Hours |