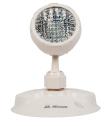

ES      |                  |
|---------------|------------------|
| Power (W)     | 2 W              |
| Lamp Type     | 2x2 W LED        |
| Input Voltage | 120-347 VAC      |
| Frequency     | 50/60 Hz         |
| LED Type      | LED Strip        |
| Battery Type  | Sealed Lead Acid |
| Working Time  | 120 Minutes      |
| Charging Time | 24 Hours         |



#### DESCRIPTION

- Durable steel housing
- Wall, ceiling, and side mountable
- Input Voltage: 120 347VAC 50/60Hz
- LED technology
- 6V6Ah Sealed Lead Acid Battery
- 36W Remote Capable
- Test switch and charge indicator light
- Overcharge & Over-discharge protection
- · Backup time: 120 minutes
- Suitable for damp locations
- Operating Temperature:
  5 °C ~ 30 °C / 41 °F ~ 86 °F

### TECHNICAL DRAWING





#### **REMOTE ADD-ONS**



EL-7030A (20pcs)



EL-7030B (10pcs)