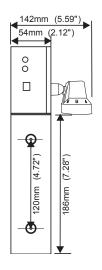

nning Man Combo





| FEATURES      |                  |
|---------------|------------------|
| Power (W)     | 2 W              |
| Lamp Type     | 2x2 W LED        |
| Input Voltage | 120-347 VAC      |
| Frequency     | 50/60 Hz         |
| LED Type      | LED Strip        |
| Battery Type  | Sealed Lead Acid |
| Working Time  | 120 Minutes      |
| Charging Time | 24 Hours         |



#### DESCRIPTION

- Durable steel housing
- Wall, ceiling, and side mountable
- Input Voltage: 120 347VAC 50/60Hz
- LED technology
- 6V6Ah Sealed Lead Acid Battery
- 36W Remote Capable
- Test switch and charge indicator light
- Overcharge & Over-discharge protection
- · Backup time: 120 minutes
- Suitable for damp locations
- Operating Temperature:
  5 °C ~ 30 °C / 41 °F ~ 86 °F

### TECHNICAL DRAWING





#### **REMOTE ADD-ONS**



EL-7030A (20pcs)



EL-7030B (10pcs)