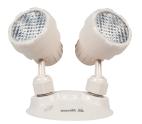

## **ELRM-180-18RCS**

# Steel LED Running Man Combo

| FEATURES      |                  |
|---------------|------------------|
| Power (W)     | 2 W              |
| Lamp Type     | 2x2 W LED        |
| Input Voltage | 120-347 VAC      |
| Frequency     | 50/60 Hz         |
| LED Type      | LED Strip        |
| Battery Type  | Sealed Lead Acid |
| Working Time  | 120 Minutes      |
| Charging Time | 24 Hours         |

#### DESCRIPTION

- Durable steel housing
- Wall, ceiling, and side mountable
- Input Voltage: 120 347VAC 50/60Hz
- LED technology
- 6V6Ah Sealed Lead Acid Battery
- 36W Remote Capable
- Test switch and charge indicator light
- Overcharge & Over-discharge protection
- · Backup time: 120 minutes
- Suitable for damp locations
- Operating Temperature:
  5 °C ~ 30 °C / 41 °F ~ 86 °F