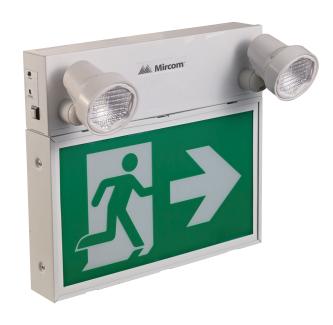

## **ELRM-180-18RCS**

# Steel LED Running Man Combo

| FEATURES      |                  |
|---------------|------------------|
| Power (W)     | 2 W              |
| Lamp Type     | 2x2 W LED        |
| Input Voltage | 120-347 VAC      |
| Frequency     | 50/60 Hz         |
| LED Type      | LED Strip        |
| Battery Type  | Sealed Lead Acid |
| Working Time  | 120 Minutes      |
| Charging Time | 24 Hours         |

#### DESCRIPTION

- Durable steel housing
- Wall, ceiling, and side mountable
- Input Voltage: 120 347VAC 50/60Hz
- LED technology
- 6V6Ah Sealed Lead Acid Battery
- 36W Remote Capable
- Test switch and charge indicator light
- Overcharge & Over-discharge protection
- · Backup time: 120 minutes
- Suitable for damp locations
- Operating Temperature:
  5 °C ~ 30 °C / 41 °F ~ 86 °F