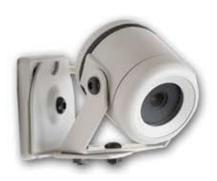

#### -Features-

- Extreme Environment
- Heavy Gauge Die-Cast Housing
- Extreme Vibration Resistance
- Lifetime Housing Warranty
- Waterproof, IP68 Rated

\*Shown Above with VM-1 Vibration Resistant Mount. (Sold separately)

### -Specifications-

| CC02           |                              |
|----------------|------------------------------|
| Sensor         | 1/3" Sony CCD                |
| Resolution     | 560 TV Lines                 |
| Sensitivity    | 0.01 Lux @ F1.8              |
| Lens Sizes     | 2.9, 4.3, 6, 8, 12, 16mm     |
| Video Output   | BNC                          |
| Finish         | Beige Powder Coat            |
| Power Input    | 2.1mm Mini Jack              |
| Power Supply   | 12V DC, 300mA Reg. Included  |
| Operating Temp | -76° ~ 140° F (-60° ~ 60° C) |
| Dimensions     | 2.36 x 2.75 x 4.26"          |
| Weight         | 1.76 lbs                     |