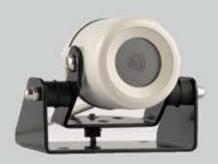

#### -Features-

- Extreme Environment
- Heavy Gauge Die-Cast Housing
- Extreme Vibration Resistance
- Lifetime Housing Warranty
- Waterproof, IP68 Rated

\*Shown Above with VM-1 Vibration Resistant Mount. (Sold separately)

### -Specifications-

| CC02           |                              |
|----------------|------------------------------|
| Sensor         | 1/3" Sony CCD                |
| Resolution     | 560 TV Lines                 |
| Sensitivity    | 0.01 Lux @ F1.8              |
| Lens Sizes     | 2.9, 4.3, 6, 8, 12, 16mm     |
| Video Output   | BNC                          |
| Finish         | Beige Powder Coat            |
| Power Input    | 2.1mm Mini Jack              |
| Power Supply   | 12V DC, 300mA Reg. Included  |
| Operating Temp | -76° ~ 140° F (-60° ~ 60° C) |
| Dimensions     | 2.36 x 2.75 x 4.26"          |
| Weight         | 1.76 lbs                     |