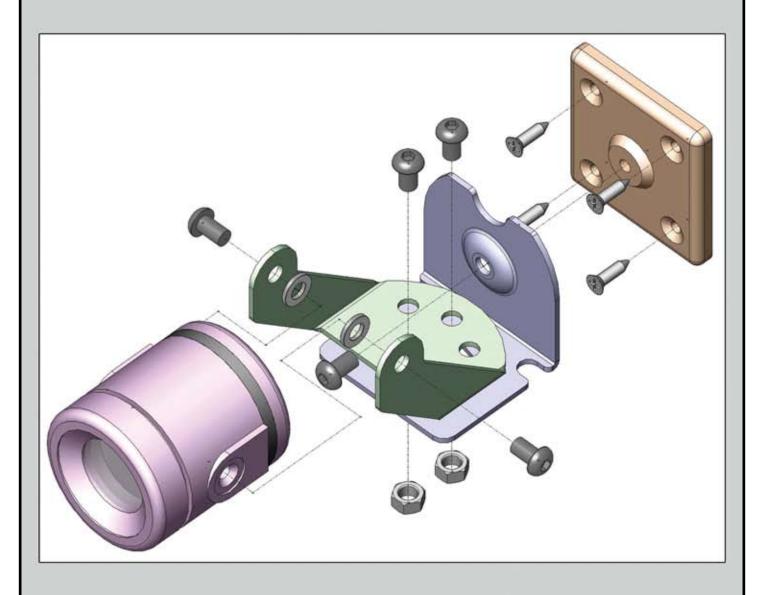

#### -Features-

- Extreme Environment
- Heavy Gauge Die-Cast Housing
- Extreme Vibration Resistance
- Lifetime Housing Warranty
- Waterproof, IP68 Rated

\*Shown Above with VM-1 Vibration Resistant Mount. (Sold separately)