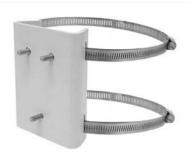

#### **RELATED PRODUCT**

PA101 Pole mount adapter for EM1450 mount.

Stainless steel straps supplied. Straps fit 3-inch (7.62 cm) to 8-inch (20.32 cm) diameter

Unit Weight

EM1450 2 lb (0.90 kg) PA101 0.88 lb (0.40 kg)

Shipping Weight EM1450

3 lb (1.36 kg) PA101 2 lb (0.90 kg)

**PA101 POLE ADAPTER** 

NOTE: VALUES IN PARENTHESES ARE CENTIMETERS; ALL OTHERS ARE INCHES.