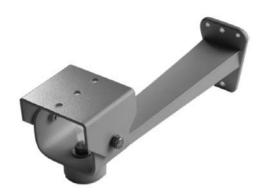

The **EM1450** is a light duty wall mount designed specifically for use with Pelco's EH3500 Series enclosures.

Manufactured from die-cast aluminum, the **EM1450** is capable of supporting a maximum load of 20 pounds (9 kg) and can be safely mounted to any vertical load-bearing surface.

Similar in design to our EM1400 mount, the **EM1450** features a smaller adjustable mounting head that is less obtrusive and provides ample clearance between the cable feedthrough glands and the mounting head.