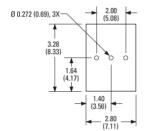

#### **GENERAL**

Suggested Mounting Method Secure to wall with three 1/4-inch diameter

fasteners (not supplied) or use one 5/16-inch diameter and one 1/4-inch diameter fastener for center mount holes in applications where

wall studs are encountered

Two 1/4-20 x 0.500 hex head machine screws **Enclosure Mounting** 

(supplied)

Maximum Load 20 lb (9 kg) Die-cast aluminum Construction Finish Gray polyester powder coat

Environment Indoor/outdoor