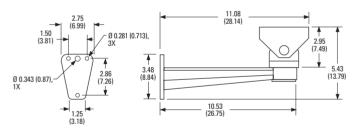

#### **MECHANICAL**

Pan Adjustment 360° Tilt Adjustment ±75°

#### **GENERAL**

Suggested Mounting Method Secure to wall with three 1/4-inch diameter

fasteners (not supplied) or use one 5/16-inch diameter and one 1/4-inch diameter fastener for center mount holes in applications where

wall studs are encountered

Two 1/4-20 x 0.500 hex head machine screws **Enclosure Mounting** 

(supplied)

Maximum Load 20 lb (9 kg) Die-cast aluminum Construction Finish Gray polyester powder coat

Environment Indoor/outdoor