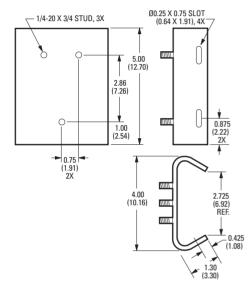

The **EM1450** can also be adapted for pole mount applications when used with our PA101 adapter.

NOTE: VALUES IN PARENTHESES ARE CENTIMETERS; ALL OTHERS ARE INCHES.