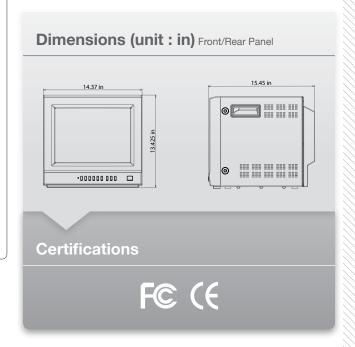

## **Specifications**

| CRT                       | 14" Diagonal                                                                        |
|---------------------------|-------------------------------------------------------------------------------------|
| Video In/Out              | 4 Channel Input / 1 Channel Output                                                  |
|                           | VCR INPUT 1.0Vp-p BNC Jack                                                          |
| Audio In/Out              | 4 Channel Input / 1 Channel Output                                                  |
|                           | VCR Input RCA Jack                                                                  |
| Power Source              | Control Range of main section 90V~240V or "Indicated on the rear of the MONITOR set |
| Power Consumption         | 80W                                                                                 |
| Dimensions (WxHxD)        | 14.37 x 15.28 x 13.425 in (365 x 388 x 341mm) (without packing)                     |
| Net Weight                | About 24.25lbs (11kg)                                                               |
| Resolutions               | 400TV lines                                                                         |
| Video System              | Multiple system (NTSC/PAL)                                                          |
| Horizontal Stabilization  | Pull in Range ± 500Hz                                                               |
|                           | Holding Range ± 500Hz                                                               |
| Vertical Stabilization    | Pull in Range ± 4Hz                                                                 |
|                           | Holding Range ± 4Hz                                                                 |
| Sub Carrier Stabilization | Pull in Range ± 400Hz                                                               |
|                           | Holding Range ± 400Hz                                                               |
| Speaker Output            | 1.5 Watts                                                                           |
| Convergence               | Less than 0.008" (0.2mm) Max (Center)                                               |
| Overscan                  | 10%                                                                                 |
| Operating Temperature     | 14°F ~ 122°F (-10°C ~ +50°C)                                                        |
| Operating Humidity        | 10 ~ 90% (Non-condensing)                                                           |