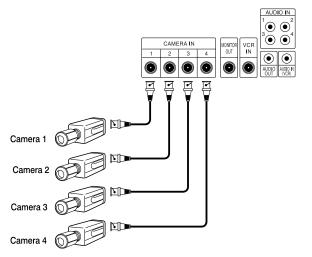

#### 4 BNC Video

The SMC-145 has four BNC Video inputs and is able to connect up to four separate cameras.